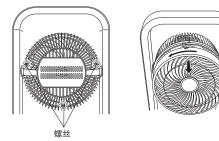

# CLEAN MANUAL

- 1. Before you clean the fan, please ensure that the power plug had been pulled out.
- 2. Please take the three screws out which are on the back cover, then twist the front cover to the left and take it out.

### 保养与清洁 CLEANING AND STORAGE

- 清洁、保养或移动产品前,必须先关闭产品然后拔除电源插头。
- 机体外部有污迹的地方,可以用中性清洁剂占湿布拭擦,再以软布拭擦干净即可。
- 前网拆洗:先取下位于后网的三颗螺丝(左右下),前网逆时针旋转即可取下清洁。

●扇叶清洗:以顺时针方向旋转扇叶固定旋钮,即可拆下扇叶清洗。

- 切勿将电源线或主机浸在水中清洁或在水龙头下冲洗,风扇内部零件不可沾水。
- 切勿使用清洁剂、钢丝刷、汽油、酒精、醋或其他挥发腐蚀性液体清洁产品,以免 损坏产品。
- 用微湿的布清洁风扇的表面即可。
- 清洁完毕,必须待产品完全干燥后,才可连接电源使用。
- 如长时间不使用,请将产品收藏回包装盒内并放置在干燥阴凉且安全的地方。