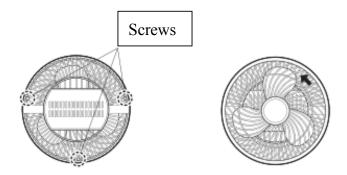

# CLEAN MANUAL

- 1. Before you clean the fan, please ensure that the power plug had been pulled out.
- 2. Please take the three screws out which are on the back cover, then twist the front cover to the left and take it out.

### 保养与清洁 CLEANING AND STORAGE

- 清洁、保养或移动产品前,必须先关闭产品然后拔除电源插头。
- 机体外部有污迹的地方,可以用中性清洁剂占湿布拭擦,再以软布拭擦干净即可。
- 前网拆洗:先取下位于后网的三颗螺丝(左右下),前网逆时针旋转即可取下清洁。

●扇叶清洗:以顺时针方向旋转扇叶固定旋钮,即可拆下扇叶清洗。

- 切勿将电源线或主机浸在水中清洁或在水龙头下冲洗,风扇内部零件不可沾水。
- 切勿使用清洁剂、钢丝刷、汽油、酒精、醋或其他挥发腐蚀性液体清洁产品,以免 损坏产品。
- 用微湿的布清洁风扇的表面即可。
- 清洁完毕,必须待产品完全干燥后,才可连接电源使用。
- 如长时间不使用,请将产品收藏回包装盒内并放置在干燥阴凉且安全的地方。