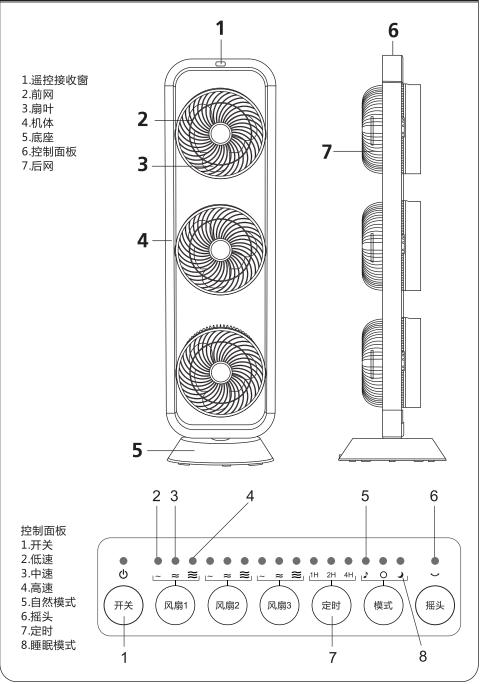

### 部件说明 PART DESCRIPTION

#### 风扇操作说明 FAN OPERATION

操作面板及遥控器使用说明:

将插头插入插座之前,请先确认插座电源是否为 220-240V~,50-60Hz 此时可通过机体上的控制面板或遥控器操作风扇。

#### \_<sup>开关</sup>) 电源开关按键

按下"开关"键后,风扇启动,此时弱风量运转,再按一下风扇即关闭

### <sup>风扇</sup>)风量按键

按下"风扇"开关,此时风扇转动,各段风速如下: ""表示弱风量,风速指示灯(~)会亮 ""表示中风量,风速指示灯(~)会亮 ""表示强风量,风速指示灯(≈)会亮 \*风扇头可以分别独立控制。

, <sup>定时</sup>) **定时按键**(每次重新启动时,都要重新设定)

按下"定时"键 , 风扇进入定时模式 , 最长定时时间为7小时 , 定时时间显示如下由1~7小时循 环改变 :

#### · <sup>摇头</sup>)左右摆头按键

风扇启动后按下此功能键,即自动左右摆头,再按一次即停止摆头。

### <sup>模式</sup>)模式按键

风扇启动后按下此功能键,即自动进入自然风模式,再按一次即自动进入睡眠风模式,再按一次为正常风,依次循环。

第一次按"模式"键,切换为自然风模式,
第二次按"模式"键,切换为睡眠风模式,
第三次按"模式"键,切换为正常风模式,
第三次按"模式"键,切换为正常风模式,
按"开/关"键关机再开机时,风类功能无记忆。
在正常风模式切换到自然风时,都默认进入连续当前工作状态,再按调节风量按键可以变换。
按"模式"键,可以切换"睡眠风"模式工作;睡眠风为切换自然风从设定档位每隔30分钟降 个档,降到低档后一直以低档自然风工作。
睡眠风模式下切换档位,清掉之前走的时间,重新计时30分钟后降一档。