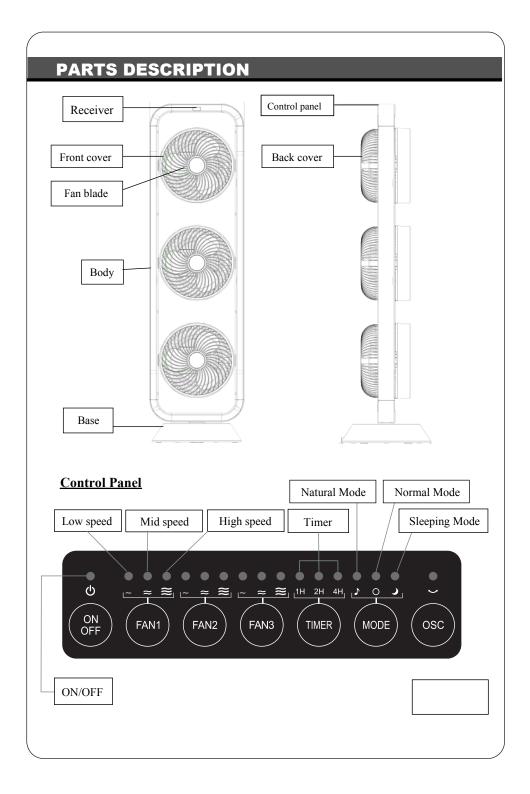

### 部件说明 PART DESCRIPTION

#### ON/OFF

Put in the plug, you can hear "Bi, Bi" then press the "ON/OFF", product starts at mid-speed.

#### <u>SPEED</u>

Product has 3 speed: low-mid-high.

you select a speed, the indicator will light up and show as follows:

" ~ " mean low speed.
" ≈ " mean mid speed.
" ≈ " mean high speed.

#### TIMER

Press one time to add one hour (Min 1 hour, max 7 hours):

2H-3H.....7H-0H-1H.....

on 7 hours. At the same time, the indicator light on.

Press the "OSC" one time, the product will oscillate left and right by automatic, and press again, stop oscillation. Meanwhile, you can adjust the up and down degree by manual.

#### 风扇操作说明 FAN OPERATION

操作面板及遥控器使用说明:

将插头插入插座之前,请先确认插座电源是否为 220-240V~,50-60Hz 此时可通过机体上的控制面板或遥控器操作风扇。

#### \_<sup>开关</sup>) 电源开关按键

按下"开关"键后,风扇启动,此时弱风量运转,再按一下风扇即关闭

### <sup>风扇</sup>)风量按键

按下"风扇"开关,此时风扇转动,各段风速如下: ""表示弱风量,风速指示灯(~)会亮 ""表示中风量,风速指示灯(~)会亮 ""表示强风量,风速指示灯(≈)会亮 \*风扇头可以分别独立控制。

, <sup>定时</sup>) **定时按键**(每次重新启动时,都要重新设定)

按下"定时"键 , 风扇进入定时模式 , 最长定时时间为7小时 , 定时时间显示如下由1~7小时循 环改变 :

"1": 定时1小时

"2": 定时2小时

"4":定时4小时

\*每一次新的定时设定,时间将重新计算。

#### · <sup>摇头</sup>)左右摆头按键

风扇启动后按下此功能键,即自动左右摆头,再按一次即停止摆头。

### <sup>模式</sup>)模式按键

风扇启动后按下此功能键,即自动进入自然风模式,再按一次即自动进入睡眠风模式,再按一次为正常风,依次循环。

第一次按"模式"键,切换为自然风模式,
第二次按"模式"键,切换为睡眠风模式,
第三次按"模式"键,切换为正常风模式,
第三次按"模式"键,切换为正常风模式,
按"开/关"键关机再开机时,风类功能无记忆。
在正常风模式切换到自然风时,都默认进入连续当前工作状态,再按调节风量按键可以变换。
按"模式"键,可以切换"睡眠风"模式工作;睡眠风为切换自然风从设定档位每隔30分钟降 个档,降到低档后一直以低档自然风工作。
睡眠风模式下切换档位,清掉之前走的时间,重新计时30分钟后降一档。