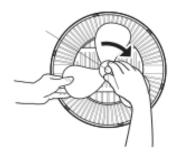

3. Twist the fan blade screw to the right and take the fan blade out, then you can clean the fan blade.

4. Before reinstalling the fan, please ensure that all the parts are dry.

### 保养与清洁 CLEANING AND STORAGE

- 清洁、保养或移动产品前,必须先关闭产品然后拔除电源插头。
- 机体外部有污迹的地方,可以用中性清洁剂占湿布拭擦,再以软布拭擦干净即可。
- 前网拆洗:先取下位于后网的三颗螺丝(左右下),前网逆时针旋转即可取下清洁。

●扇叶清洗:以顺时针方向旋转扇叶固定旋钮,即可拆下扇叶清洗。

- 切勿将电源线或主机浸在水中清洁或在水龙头下冲洗,风扇内部零件不可沾水。
- 切勿使用清洁剂、钢丝刷、汽油、酒精、醋或其他挥发腐蚀性液体清洁产品,以免 损坏产品。
- 用微湿的布清洁风扇的表面即可。
- 清洁完毕,必须待产品完全干燥后,才可连接电源使用。
- 如长时间不使用,请将产品收藏回包装盒内并放置在干燥阴凉且安全的地方。